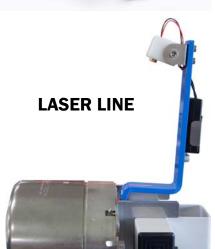

## GEN 2 T-BAR LASERLINE

| CAP<br>FRAME | MACHINE / DRIVER                                                                                                                        | LIST<br>PRICE |
|--------------|-----------------------------------------------------------------------------------------------------------------------------------------|---------------|
| 599733       | "GEN 2" CAP FRAME FOR - TAJIMA - MELCO - TOYOTA - PR-600 *- BABY LOCK * PRODIGI - GENERATIONS - ZSK - HIGHLAND , RICOMA & TAJIMA CLONES | \$349.95      |
| 599734       | "GEN 2" CAP FRAME PR1000 * - BABY LOCK *                                                                                                | \$349.95      |
| 599757       | "GEN 2" CAP FRAME - HAPPY                                                                                                               | \$349.95      |
| 599762       | "GEN 2" CAP FRAME - SWF                                                                                                                 | \$349.95      |
| 599769       | "GEN 2" CAP FRAME -<br>BARUDAN ADVANTAGE                                                                                                | \$349.95      |
| 599883       | LASER LINE ALIGNMENT<br>TOOL                                                                                                            | \$199.95      |
|              | T- BAR FRAMING GAGE                                                                                                                     |               |
| 599775       | FRAMING GAGE, "GEN 2"<br>FRAME                                                                                                          | \$399.95      |
|              | *"GEN 2" CAP FRAMES FOR THE<br>PR SERIES & BABY LOCK INCLUDE<br>AN OVERRIDE BRACKET                                                     |               |

The Laser Line alignment tool projects a straight line directly on center of the T-Bar Framing gage for perfect alignment of the front seam. Perfect for multi-head applications.

EMS/Hoop Tech Products
9185 Le Saint Dr.
West Chester, Ohio 45014
513-829-7768 fax 513-829-7769
email - sales@hooptechproducts.com
www.hooptechproducts.com