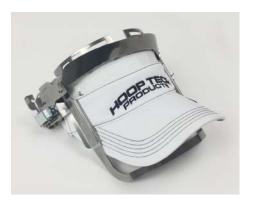

### **VISORS**

Now, finally an easy way to hold and sew visors! Full field sewing access with no bill restriction.

Together with the T-Bar Framing Gage there is no easier way to frame and hold a cap for sewing.