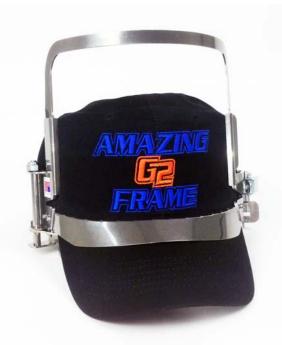

### **GEN 2 System**

The GEN 2 from Hoop Tech is the next generation HTP style cap frame. Originally called The Dream Frame, the GEN 2 was redesigned to allow sewing closer to the bill than ever before. And it is the easiest cap frame that we have ever made to frame all styles of caps, even visors!

### The new "GEN 2" features include:

- A spring steel bill retainer that sets and holds the bill angle.
- Backing clips to hold your stabilizer in place during framing.
- Internal retaining fingers for proper bill alignment.
- Lighter frame design (20% less weight) than the original.
- Redesigned bill retainer with closer access to the bill.
- Open design Top Clamp.
- Large sewing field.