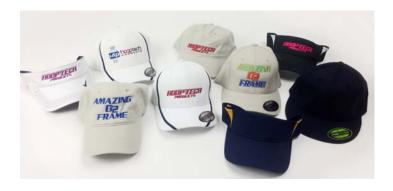

### The GEN 2 works with all types of caps:

Structured - Unstructured - Low Profile - Full Crown - Strap Back - Flex Fit - Fitted - Flat Bill -Pre-curved - New Era - Pacific - Nylon - Military Style. And don't forget VISORS! (With and without sweatbands)