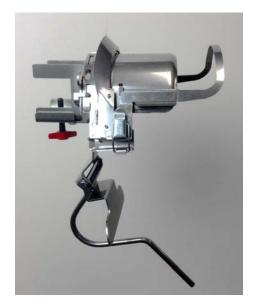

### **GEN 2 System**

The GEN 2 from Hoop Tech is the next generation HTP style cap frame. Originally called The Dream Frame, the GEN 2 was redesigned to allow sewing closer to the bill than ever before. And it is the easiest cap frame that we have ever made to frame all styles of caps, even visors!

### The new "GEN 2" features include:

- A spring steel bill retainer that sets and holds the bill angle.
- Backing clips to hold your stabilizer in place during framing.
- Internal retaining fingers for proper bill alignment.
- Lighter frame design (20% less weight) than the original.
- Redesigned bill retainer with closer access to the bill.
- Open design Top Clamp.
- Large sewing field.